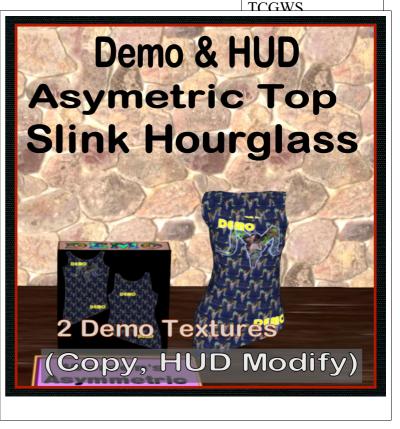

# **Demo Asymetric Dress**

Women's Asymetric Top Demo dress is for size texting. It come with two textures for fitting.

### Shirt Model Slink Hourglass

#### FEATURES

- Mesh Dress Model
- HUD with two Demo Textures
- 10 Minute life on clothes

The items can be seen at the Milda locaions. http://maps.secondlife.com/secondlife/Milda/129/156/51.